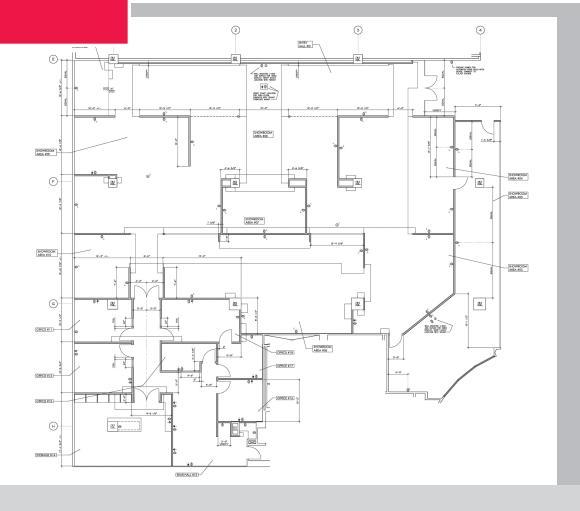

## FLOOR PLAN PREMISES

#### Suite B-547

- Direct lease
- Approximately 10,753 RSF on the 5th floor-will divide
- Rent available on request