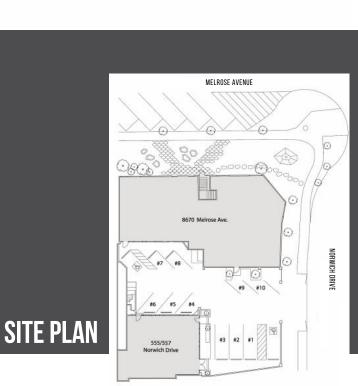

n for private and distinguished clientele. The second floor offers a plethora of options for offices and meetings spaces as well as a spacious outdoor terrace/patio looking out onto Melrose Avenue. The second floor also has a private rear entrance accessible from the parking area, which affords more flexibility for adapting this spacious property to meet any and all potential needs.



### SECOND $\pm$ 4,150 SF

### **8670 MELROSE AVENUE**

| GROUND                      | ±4,400 SF |
|-----------------------------|-----------|
| SECOND*                     | ±4,150 SF |
| TOTAL                       | ±8,550 SF |
| *SECOND FLOOR TERRACE/PATIO | ±450 SF   |
| FRONTAGE - MELROSE AVENUE   | ±100 FEET |
| FRONTAGE - NORWICH DRIVE    | ±129 FEET |
| ON-SITE PARKING INCLUDED    | 10 SPACES |





### PREMISES





### **SITE PLAN**

### MELROSE AVENUE









# NEIGHBORING TENANTS

8670 Melrose Avenue is located on the hottest stretch of Melrose in West Hollywood. Nearby CATCH LA and LA institution Craig's are exclusive dining destinations, regularly drawing celebrities and Hollywood elite for parties, events, and celebrations. Other notable neighboring tenants include the prestigious Pacific Design

Center, the newest West Hollywood location for AllSaints, women's fashion apparel retailer Pretty Little Thing, the massive flagship store for upscale home furnishings retailer Restoration Hardware, and the famous Urth Caffe, which continues to maintain a cult-like following in Los Angeles. A bit further down Melrose is Nike's customized West Hollywood location, as well as fashion-f