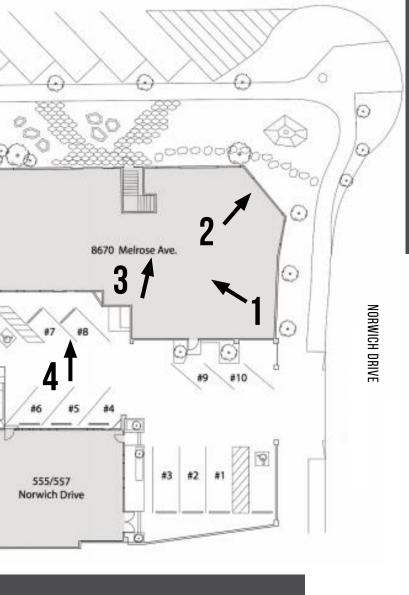

8670

Inside, 8670 Melrose Avenue offers an open floorplan on the ground floor with pristine finishes and ample natural light. The private rear entrance provides a discreet option for distinguished clientele.

## FLOORPLANS

GROUND  $\pm$ 4,400 SF

8670 Melrose Avenue features two levels, a total of 8,550 square feet with a second floor terrace and 10 on-site parking spaces included. Located at the corner of Melrose Avenue and Norwich Drive, this property provides wraparound frontage and several large windows on the ground floor which flood the space with natural light throughout the day. Front and rear entrances provide easy access to the space, while also offering a discrete option for private and distinguished clientele. The second floor offers a plethora of options for offices and meetings spaces as well as a spacious outdoor terrace/patio looking out onto Melrose Avenue. The second floor also has a private rear entrance accessible from the parking area, which affords more flexibility for adapting this spacious property to meet any and all potential needs.