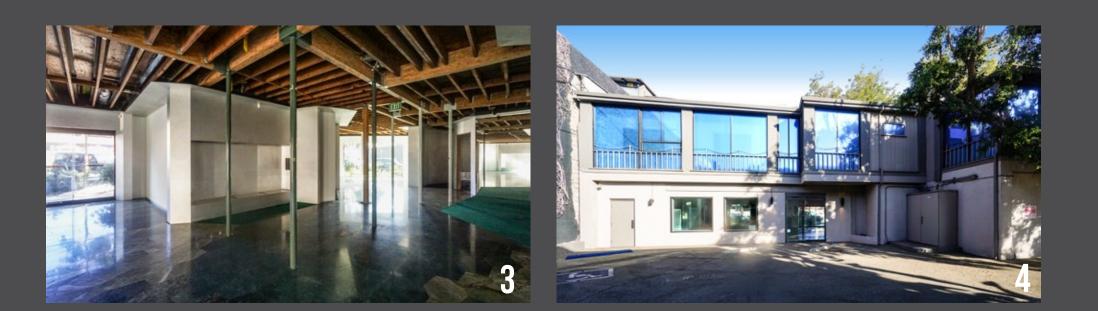

8670

Inside, 8670 Melrose Avenue offers an open floorplan on the ground floor with pristine finishes and ample natural light. The private rear entrance provides a discreet option for distinguished clientele.

## FLOORPLANS

GROUND  $\pm$ 4,400 SF

8670 Melrose Avenue features two levels, a total of 8,550 square feet with a second floor terrace and 10 on-site parking spaces included. Located at the corner of Melrose Avenue and Norwich Drive, this property provides wraparound frontage and several large windows on the ground floor which flood the space with natural light throughout the day. Front and rear entrances provide easy access to the space, while also offering a discrete option for private and distinguished clientele. The second floor offers a plethora of options for offices and meetings spaces as well as a spacious outdoor terrace/patio looking out onto Melrose Avenue. The second floor also has a private rear entrance accessible from the parking area, which affords more flexibility for adapting this spacious property to meet any and all potential needs.