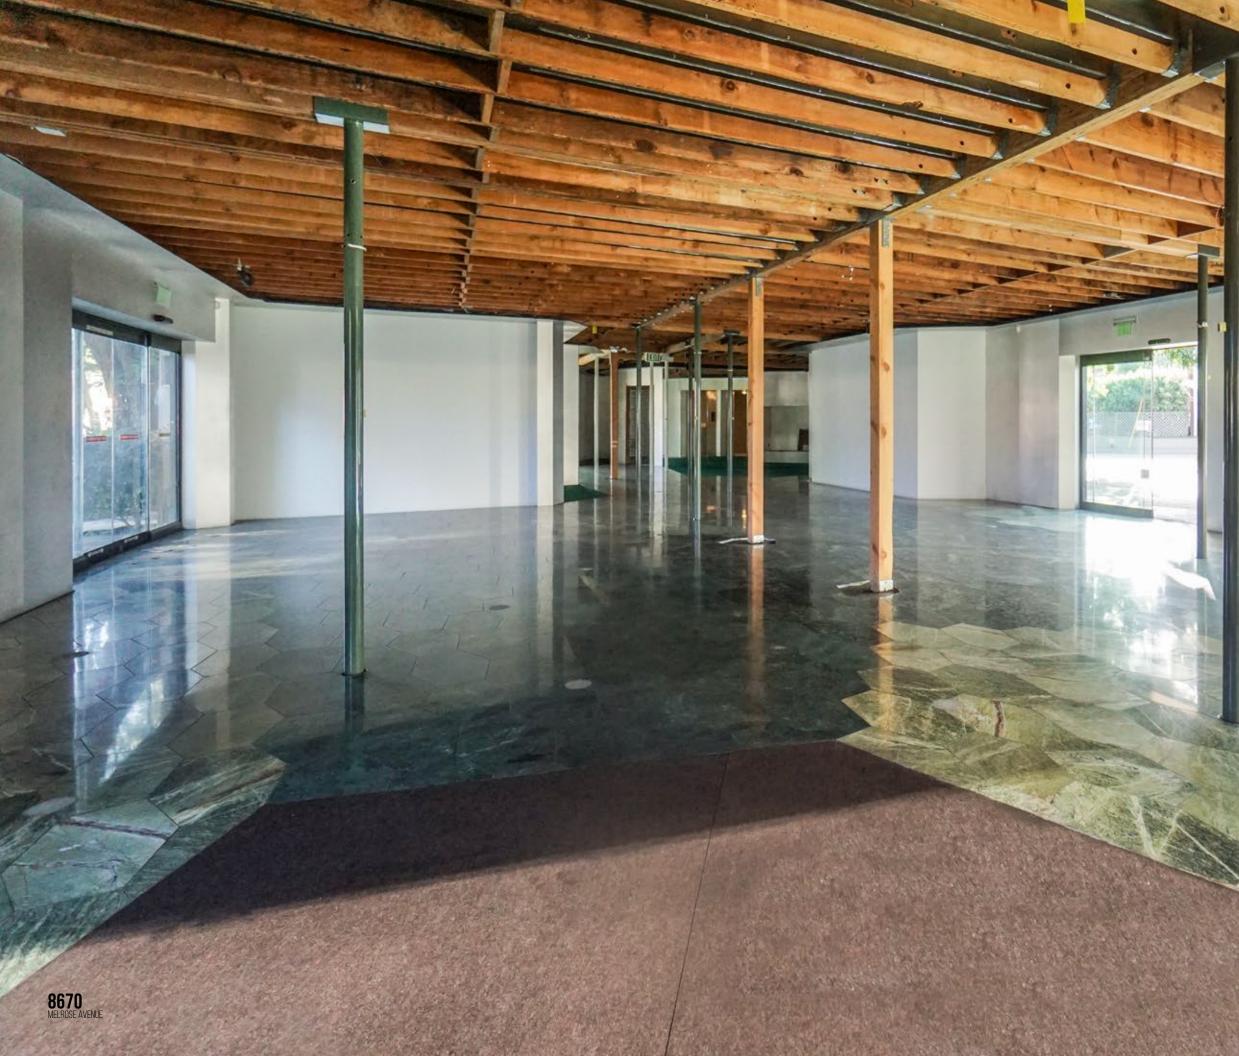

# 8670

Melrose Avenue is located on the busiest thoroughfare in West Hollywood. With thousands of cars passing on a daily basis, this location provides prominent exposure in the bustling West Hollywood retail market. Featuring extensive wrap around frontage on Melrose Avenue and Norwich Drive, this corner property offers multiple entrances with on-site parking accessible from Norwich Drive, as well as street parking on Melrose Avenue.

## FLOORPLANS

GROUND  $\pm$ 4,400 SF

8670 Melrose Avenue features two levels, a total of 8,550 square feet with a second floor terrace and 10 on-site parking spaces included. Located at the corner of Melrose Avenue and Norwich Drive, this property provides wraparound frontage and several large windows on the ground floor which flood the space with natural light throughout the day. Front and rear entrances provide easy access to the space, while also offering a discrete option for private and distinguished clientele. The second floor offers a plethora of options for offices and meetings spaces as well as a spacious outdoor terrace/patio looking out onto Melrose Avenue. The second floor also has a private rear entrance accessible from the parking area, which affords more flexibility for adapting this spacious property to meet any and all potential needs.