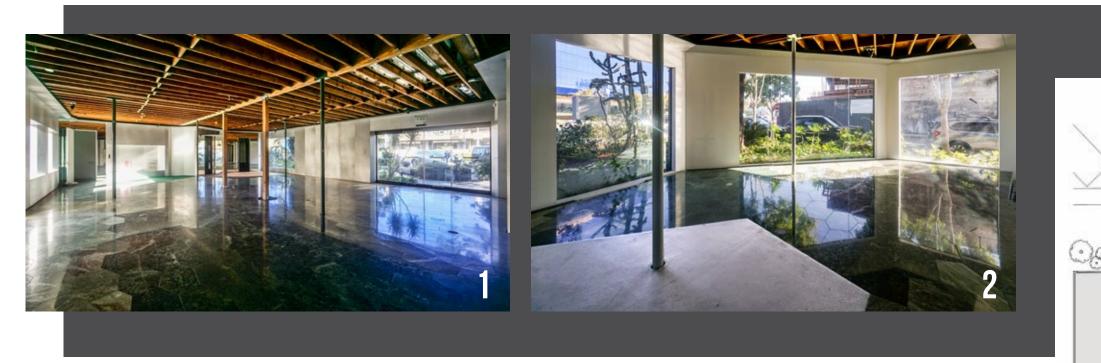

8670

Inside, 8670 Melrose Avenue offers an open floorplan on the ground floor with pristine finishes and ample natural light. The private rear entrance provides a discreet option for distinguished clientele.

## FLOORPLANS

GROUND  $\pm$ 4,400 SF

8670 Melrose Avenue features two levels, a total of 8,550 square feet with a second floor terrace and 10 on-site parking spaces included. Located at the corner of Melrose Avenue and Norwich Drive, this property provides wraparound frontage and several large windows on the ground floor which flood the space with natural light throughout the day. Front and rear entrances provide easy access to the space, while also offering a discrete option for private and distinguished clientele. The second floor offers a plethora of options for offices and meetings spaces as well as a spacious outdoor terrace/patio looking out onto Melrose Avenue. The second floor also has a private rear entrance accessible from the parking area, which affords more flexibility for adapting this spacious property to meet any and all potential needs.