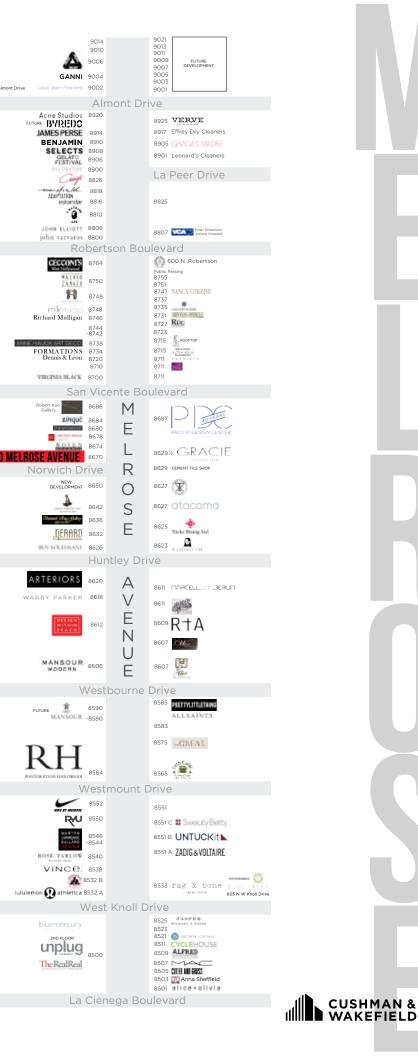

# NEIGHBORING TENANTS

8670 Melrose Avenue is located on the hottest stretch of Melrose in West Hollywood. Nearby CATCH LA and LA institution Craig's are exclusive dining destinations, regularly drawing celebrities and Hollywood elite for parties, events, and celebrations. Other notable neighboring tenants include the prestigious Pacific Design

Center, the newest West Hollywood location for AllSaints, women's fashion apparel retailer Pretty Little Thing, the massive flagship store for upscale home furnishings retailer Restoration Hardware, and the famous Urth Caffe, which continues to maintain a cult-like following in Los Angeles. A bit further down Melrose is Nike's customized West Hollywood location, as well as fashion-forward Zadig & Voltaire, popular alternative juice bar

Joe & The Juice, fitness apparel retailer Lululemon, and the highly anticipated luxury consignment store The RealReal. 8670 Melrose Avenue is undoubtedly positioned among countless popular restaurants and retailers, offering a tremendous opportunity to become part of the thriving West Hollywood retail scene.