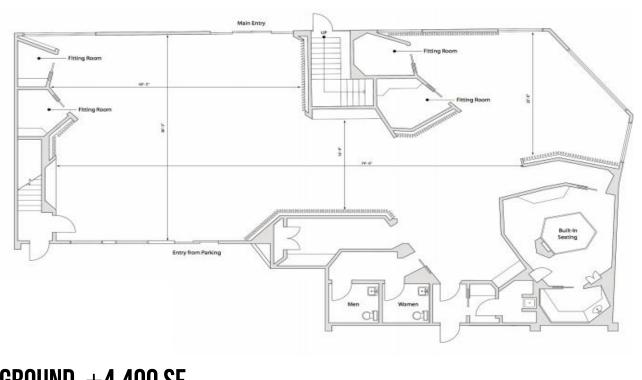

## FLOORPLANS

GROUND  $\pm$ 4,400 SF

8670 Melrose Avenue features two levels, a total of 8,550 square feet with a second floor terrace and 10 on-site parking spaces included. Located at the corner of Melrose Avenue and Norwich Drive, this property provides wraparound frontage and several large windows on the ground floor which flood the space with natural light throughout the day. Front and rear entrances provide easy access to the space, while also offering a discrete option for private and distinguished clientele. The second floor offers a plethora of options for offices and meetings spaces as well as a spacious outdoor terrace/patio looking out onto Melrose Avenue. The second floor also has a private rear entrance accessible from the parking area, which affords more flexibility for adapting this spacious property to meet any and all potential needs.

### **8670 MELROSE AVENUE**

| GROUND                      | ±4,400 SF |
|-----------------------------|-----------|
| SECOND*                     | ±4,150 SF |
| TOTAL                       | ±8,550 SF |
| *SECOND FLOOR TERRACE/PATIO | ±450 SF   |
| FRONTAGE - MELROSE AVENUE   | ±100 FEET |
| FRONTAGE - NORWICH DRIVE    | ±129 FEET |
| ON-SITE PARKING INCLUDED    | 10 SPACES |