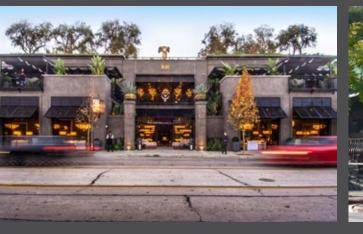

# NEIGHBORING TENANTS

8670 Melrose Avenue is located on the hottest stretch of Melrose in West Hollywood. Nearby CATCH LA and LA institution Craig's are exclusive dining destinations, regularly drawing celebrities and Hollywood elite for parties, events, and celebrations. Other notable neighboring tenants include the prestigious Pacific Design

Center, the newest West Hollywood location for AllSaints, women's fashion apparel retailer Pretty Little Thing, the massive flagship store for upscale home furnishings retailer Restoration Hardware, and the famous Urth Caffe, which continues to maintain a cult-like following in Los Angeles. A bit further down Melrose is Nike's customized West Hollywood location, as well as fashion-forward Zadig & Voltaire, popular alternative juice bar

Joe & The Juice, fitness apparel retailer Lululemon, and the highly anticipated luxury consignment store The RealReal. 8670 Melrose Avenue is undoubtedly positioned among countless popular restaurants and retailers, offering a tremendous opportunity to become part of the thriving West Hollywood retail scene.