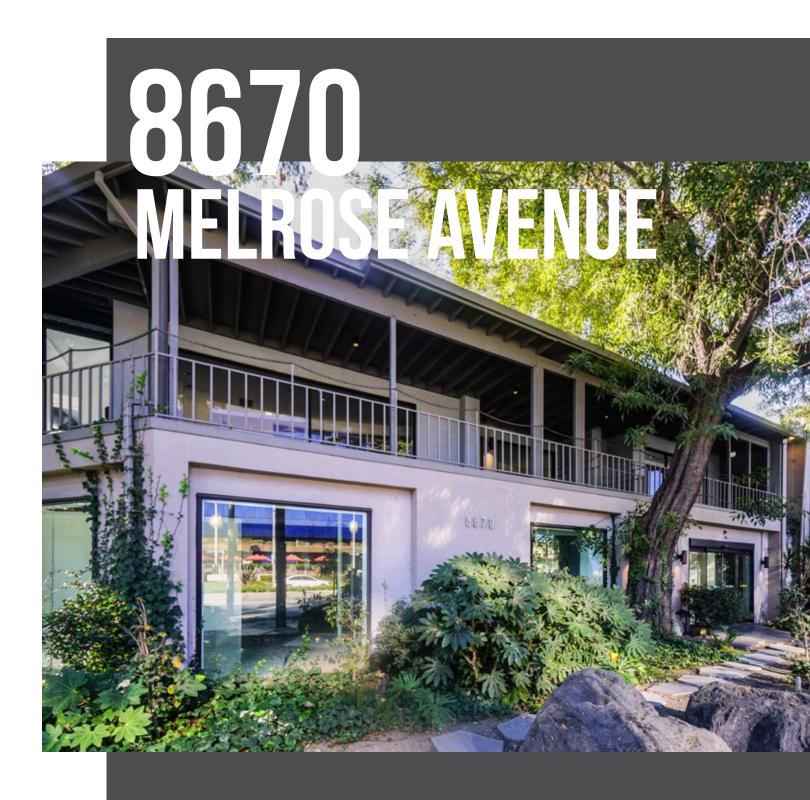

# 8670 MELROSE AVENUE

# 8670

Melrose Avenue is located on the busiest thoroughfare in West Hollywood. With thousands of cars passing on a daily basis, this location provides prominent exposure in the bustling West Hollywood retail market. Featuring extensive wrap around frontage on Melrose Avenue and Norwich Drive, this corner property offers multiple entrances with on-site parking accessible from Norwich Drive, as well as street parking on Melrose Avenue.

8670

Inside, 8670 Melrose Avenue offers an open floorplan on the ground floor with pristine finishes and ample natural light. The private rear entrance provides a discreet option for distinguished clientele.