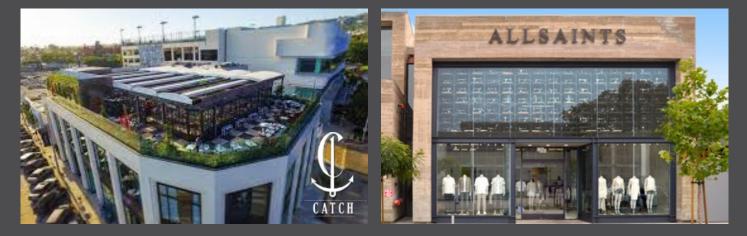

# NEIGHBORING TENANTS

8670 Melrose Avenue is located on the hottest stretch of Melrose in West Hollywood. Nearby CATCH LA and LA institution Craig's are exclusive dining destinations, regularly drawing celebrities and Hollywood elite for parties, events, and celebrations. Other notable neighboring tenants include the prestigious Pacific Design

Center, the newest West Hollywood location for AllSaints, women's fashion apparel retailer Pretty Little Thing, the massive flagship store for upscale home furnishings retailer Restoration Hardware, and the famous Urth Caffe, which continues to maintain a cult-like following in Los Angeles. A bit further down Melrose is Nike's customized West Hollywood location, as well as fashion-forward Zadig & Voltaire, popular alternative juice bar