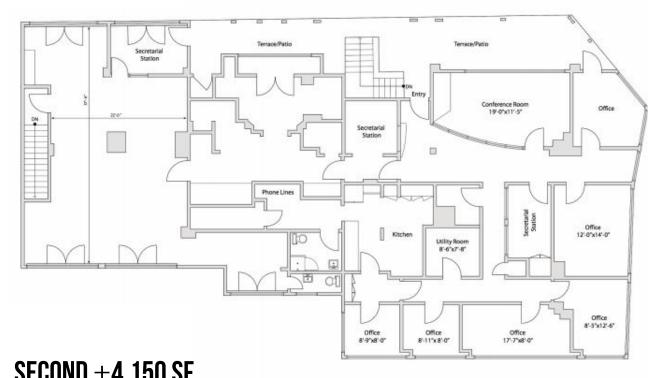

## FLOORPLANS

GROUND  $\pm$ 4,400 SF

8670 Melrose Avenue features two levels, a total of 8,550 square feet with a second floor terrace and 10 on-site parking spaces included. Located at the corner of Melrose Avenue and Norwich Drive, this property provides wraparound frontage and several large windows on the ground floor which flood the space with natural light throughout the day. Front and rear entrances provide easy access to the space, while also offering a discrete option for private and distinguished clientele. The second floor offers a plethora of options for offices and meetings spaces as well as a spacious outdoor terrace/patio looking out onto Melrose Avenue. The second floor also has a private rear entrance accessible from the parking area, which affords more flexibility for adapting this spacious property to meet any and all potential needs.

### **8670 MELROSE AVENUE**

| GROUND                      | ±4,400 SF |
|-----------------------------|-----------|
| SECOND*                     | ±4,150 SF |
| TOTAL                       | ±8,550 SF |
| *SECOND FLOOR TERRACE/PATIO | ±450 SF   |
| FRONTAGE - MELROSE AVENUE   | ±100 FEET |
| FRONTAGE - NORWICH DRIVE    | ±129 FEET |
| ON-SITE PARKING INCLUDED    | 10 SPACES |