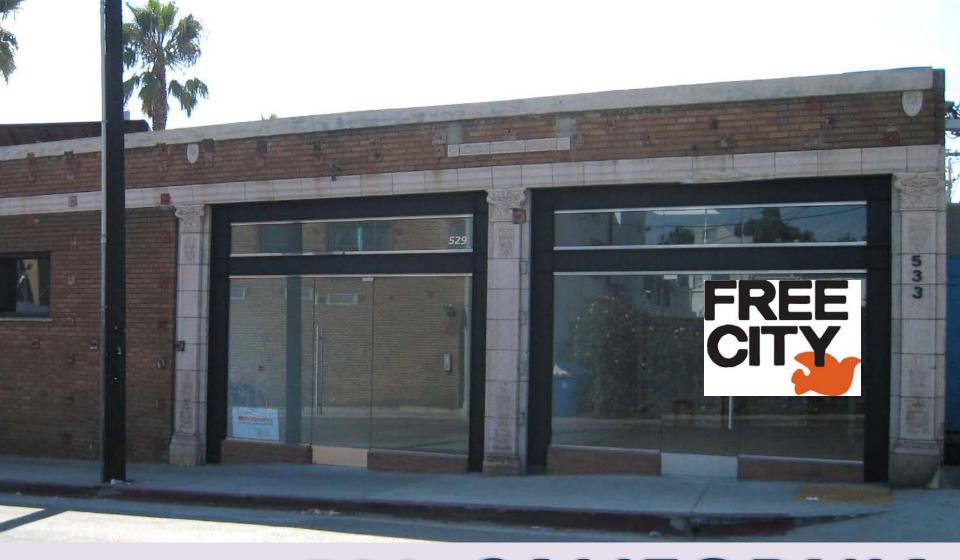

# 529 CALIFORNIA

#### RETAIL SPACE AVAILABLE NEXT TO THE FUTURE FREE CITY

**Suite 529:** Approximately 560 SF Rent – Available upon request

BAZAR Heist future Rag & Bone Jack Spade Mona Moo C.A.V.E Ga Sunya Currie

Marine Layer Pork Belly's Sandwich Shop