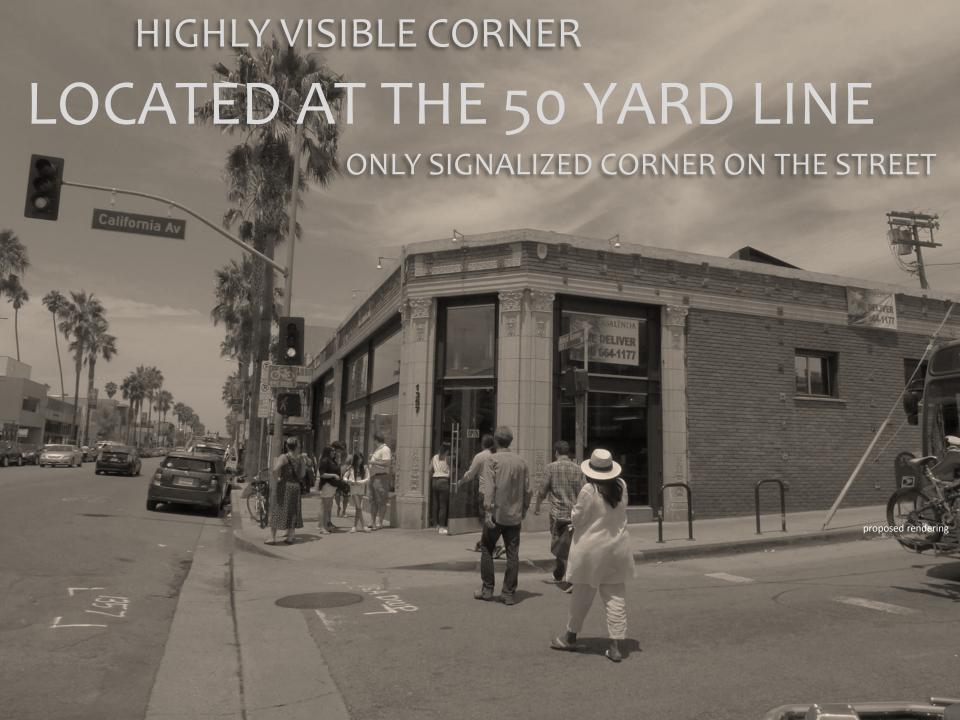

# 529 CALIFORNIA

#### RETAIL SPACE AVAILABLE NEXT TO THE FUTURE FREE CITY

**Suite 529:** Approximately 560 SF Rent – Available upon request

BAZAR Heist future Rag & Bone Jack Spade Mona Moo C.A.V.E Ga Sunya Currie

Marine Layer Pork Belly's Sandwich Shop