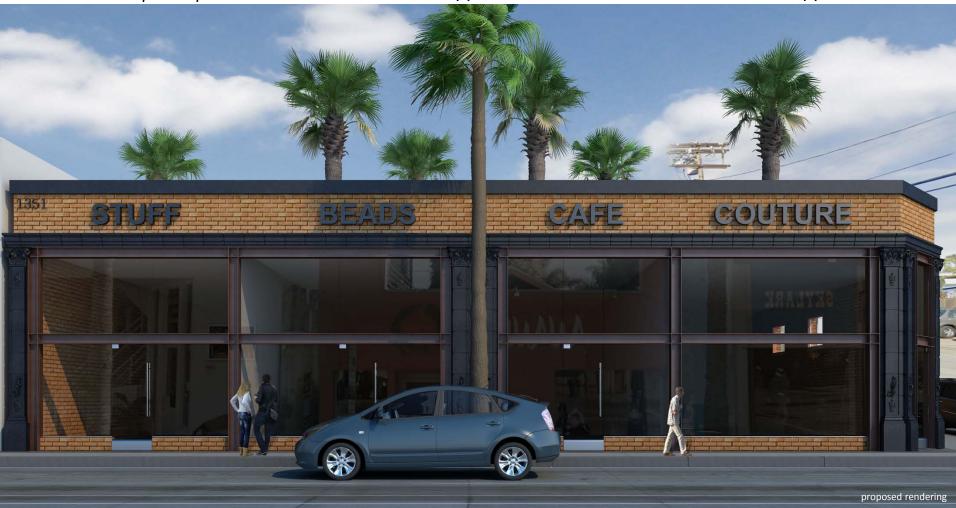

## 1353-1355 ABBOT KINNEY

#### RETAIL SPACE AVAILABLE

Rent – Available upon request

1353

Total Ground Floor Mezzanine

Approx. 1,320 SF Approx. 1,050 SF

Approx. 270 SF

*1355* 

Total Ground Floor Approx. 1,100 SF Approx. 864 SF