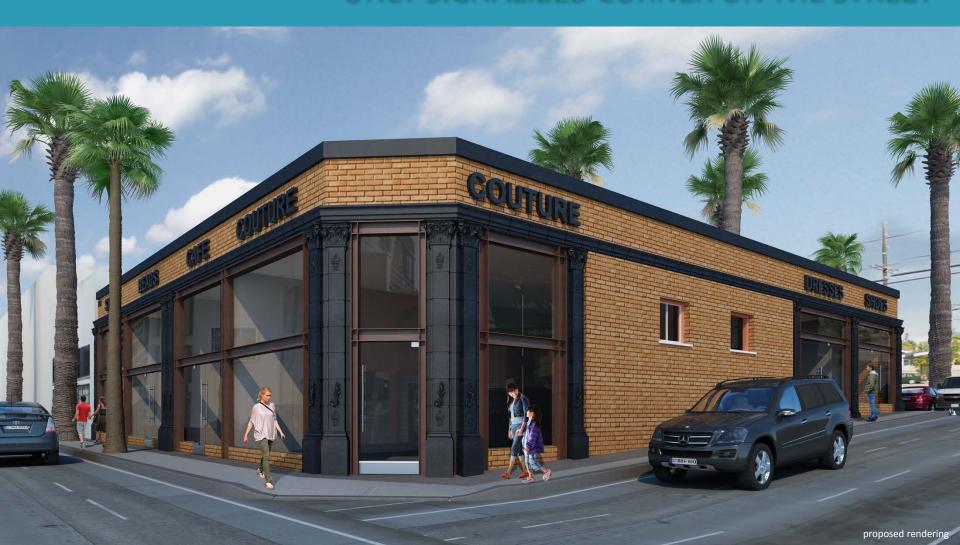

### HIGHLY VISIBLE CORNER

## LOCATED AT THE 50 YARD LINE

ONLY SIGNALIZED CORNER ON THE STREET