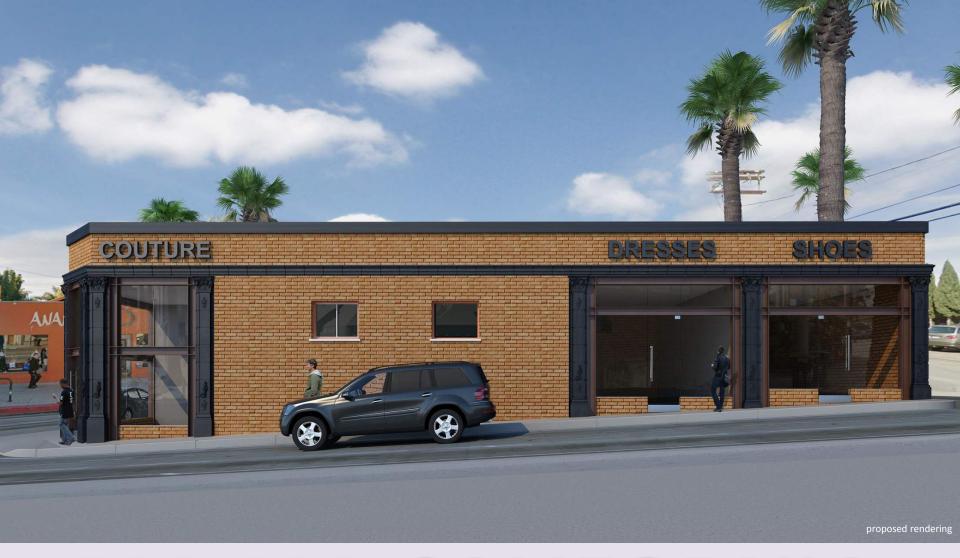

## 1353-1355 ABBOT KINNEY

#### RETAIL SPACE AVAILABLE

Rent – Available upon request

1353

Total Ground Floor Mezzanine

Approx. 1,320 SF Approx. 1,050 SF

Approx. 270 SF

*1355* 

Total Ground Floor Approx. 1,100 SF Approx. 864 SF